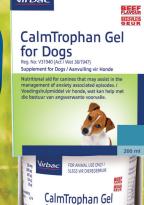

## Less stress more play

Calm Trophan Gel for dogs

#### Suitable for long term usage

B1 + B6 Beef Flavour

CalmTrophan

**Includes Vitamins** 

**B**3

Gel for dogs

**CalmTrophan Gel for dogs**, Reg. No: V31940 (Act 36/1947), Composition: Each 5 ml solution contains 250 mg L-Tryptophan, 3 000  $\mu$ g Vitamin B3, 600  $\mu$ g Vitamin B1, 150  $\mu$ g L-Theanine, 50  $\mu$ g Vitamin B6,  $\leq$  2% Moisture